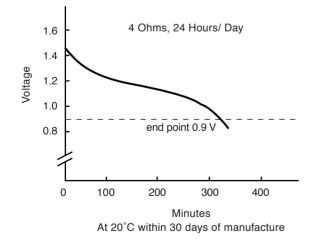

## **Typical Service Life:**

| Discharge  | Discharge   | End Point | Service  |
|------------|-------------|-----------|----------|
| Resistance | Condition   | Voltage   | Life     |
| 3.9 Ohms   | 24 Hrs/ Day | 0.9V      | 320 Mins |