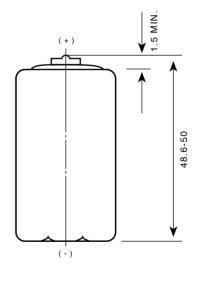

#### **NO MERCURY ADDED**

**Description** : Mercury Free Extra Heavy Duty Battery, C Size

**Chemical System** : Zinc Chloride **Nominal Voltage** : 1.5 Volts

**Nominal Dimensions** : Ø26.2 mm x 50 mm

**Terminals** : Protruded positive(+) and flat negative(-) contacts

Model No.: GP14G

Unit: mm

The information (subject to change without prior notice) contained in this document is for reference only and should not be used as a basis for product guarantee or warranty. For applications other than those described here, please consult your nearest GP Sales and Marketing Office or Distributors.