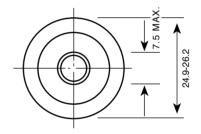

#### **NO MERCURY ADDED**

**Description** : Mercury Free Extra Heavy Duty Battery, C Size

**Chemical System** : Zinc Chloride **Nominal Voltage** : 1.5 Volts

**Nominal Dimensions** : Ø26.2 mm x 50 mm

**Terminals** : Protruded positive(+) and flat negative(-) contacts

Model No.: GP14G

Unit: mm

The information (subject to change without prior notice) contained in this document is for reference only and should not be used as a basis for product guarantee or warranty. For applications other than those described here, please consult your nearest GP Sales and Marketing Office or Distributors.